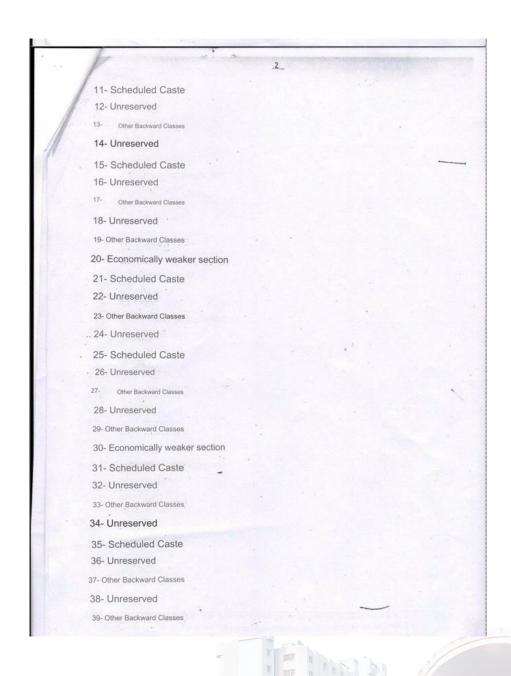

## MODIFIED IN COMPLIANCE OF THE GOVERNING BODY DECISION DATED 9.03.2019

Reservation applied as per G.O. No. 5/2019/4/1/2002/Ka-2/2019 TC1 dated 13.08.2019 of Karmic Anubhag-2 Goyt. of Uttar Pradesh (100 point Roster)